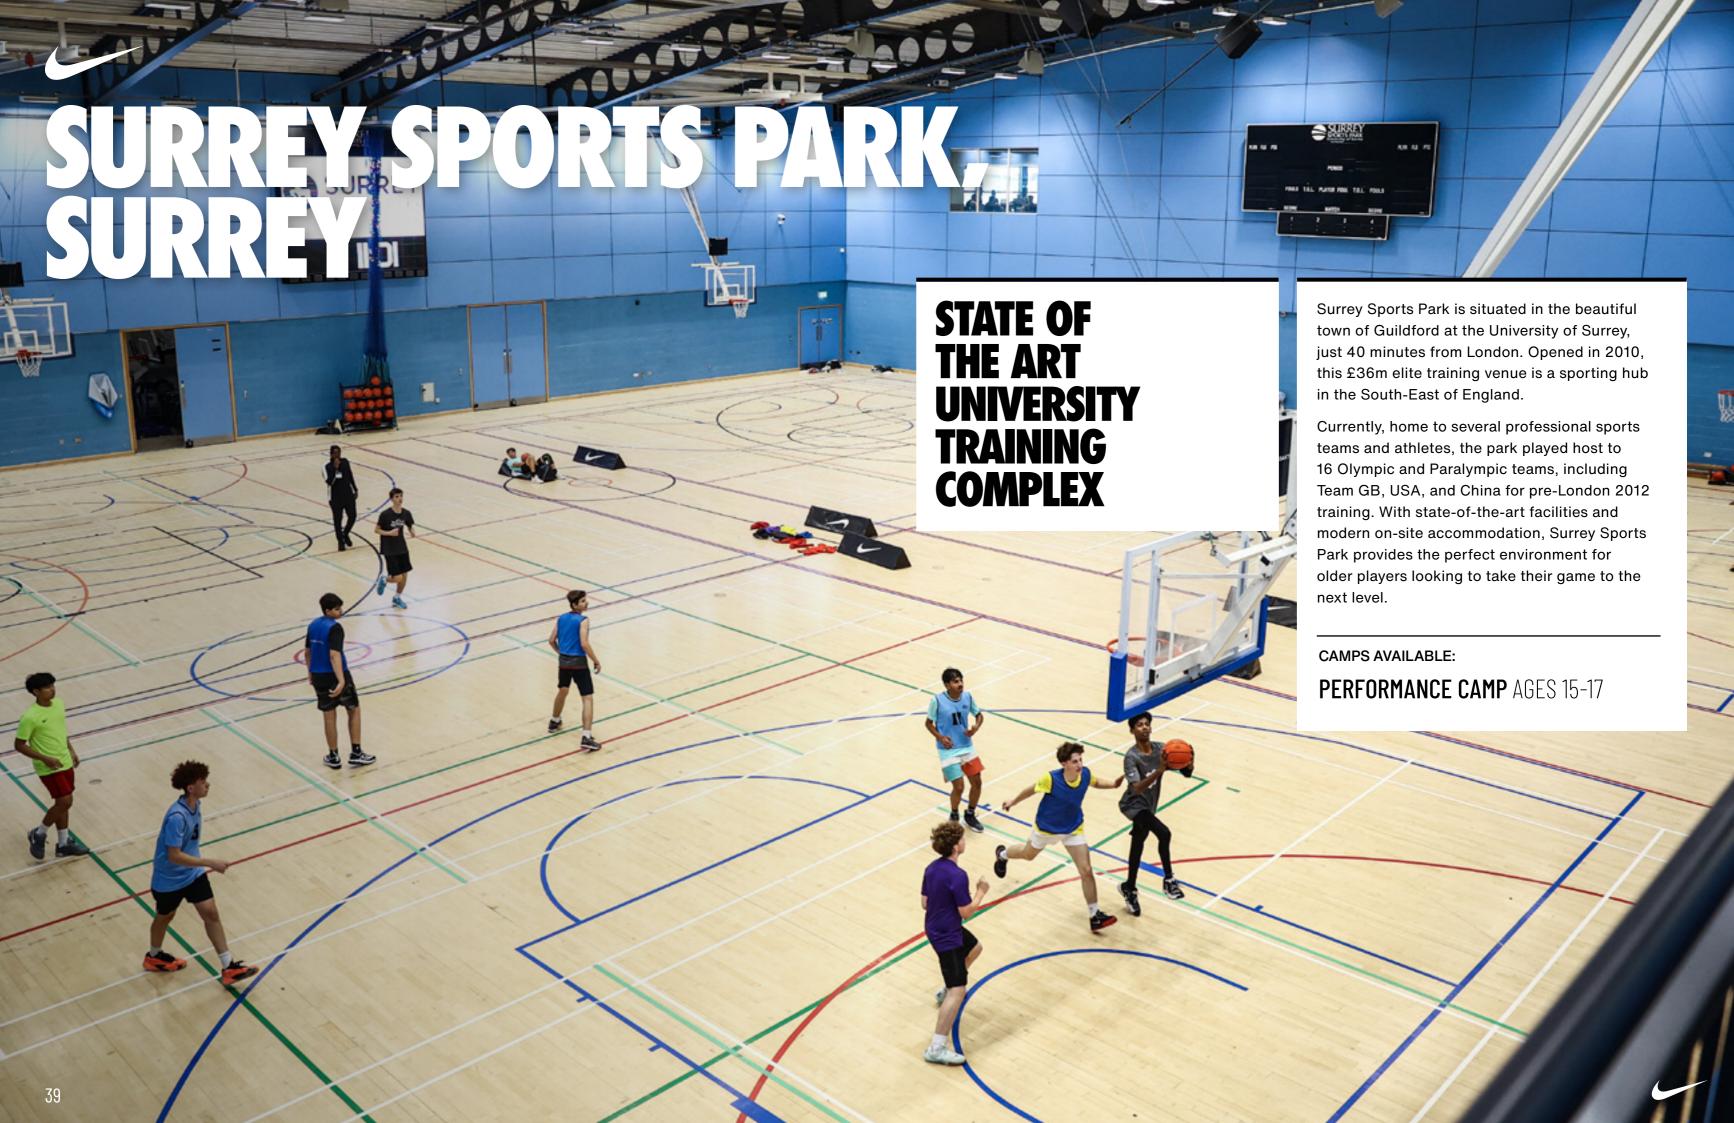

# SURREY SPARK, SURREY

PERFORMANCE CAMP AGES 15-17

# SURREY SPORTS PARK THE DETAILS

#### **FACILITIES**

- 3 full-sized indoor basketball courts
- Gym + strength and conditioning area
- 50 metre Olympic standard swimming pool
- Players' lounge with TV, table football and games consoles
- Free Wi-Fi
- Laundry facilities
- On-site camp shop