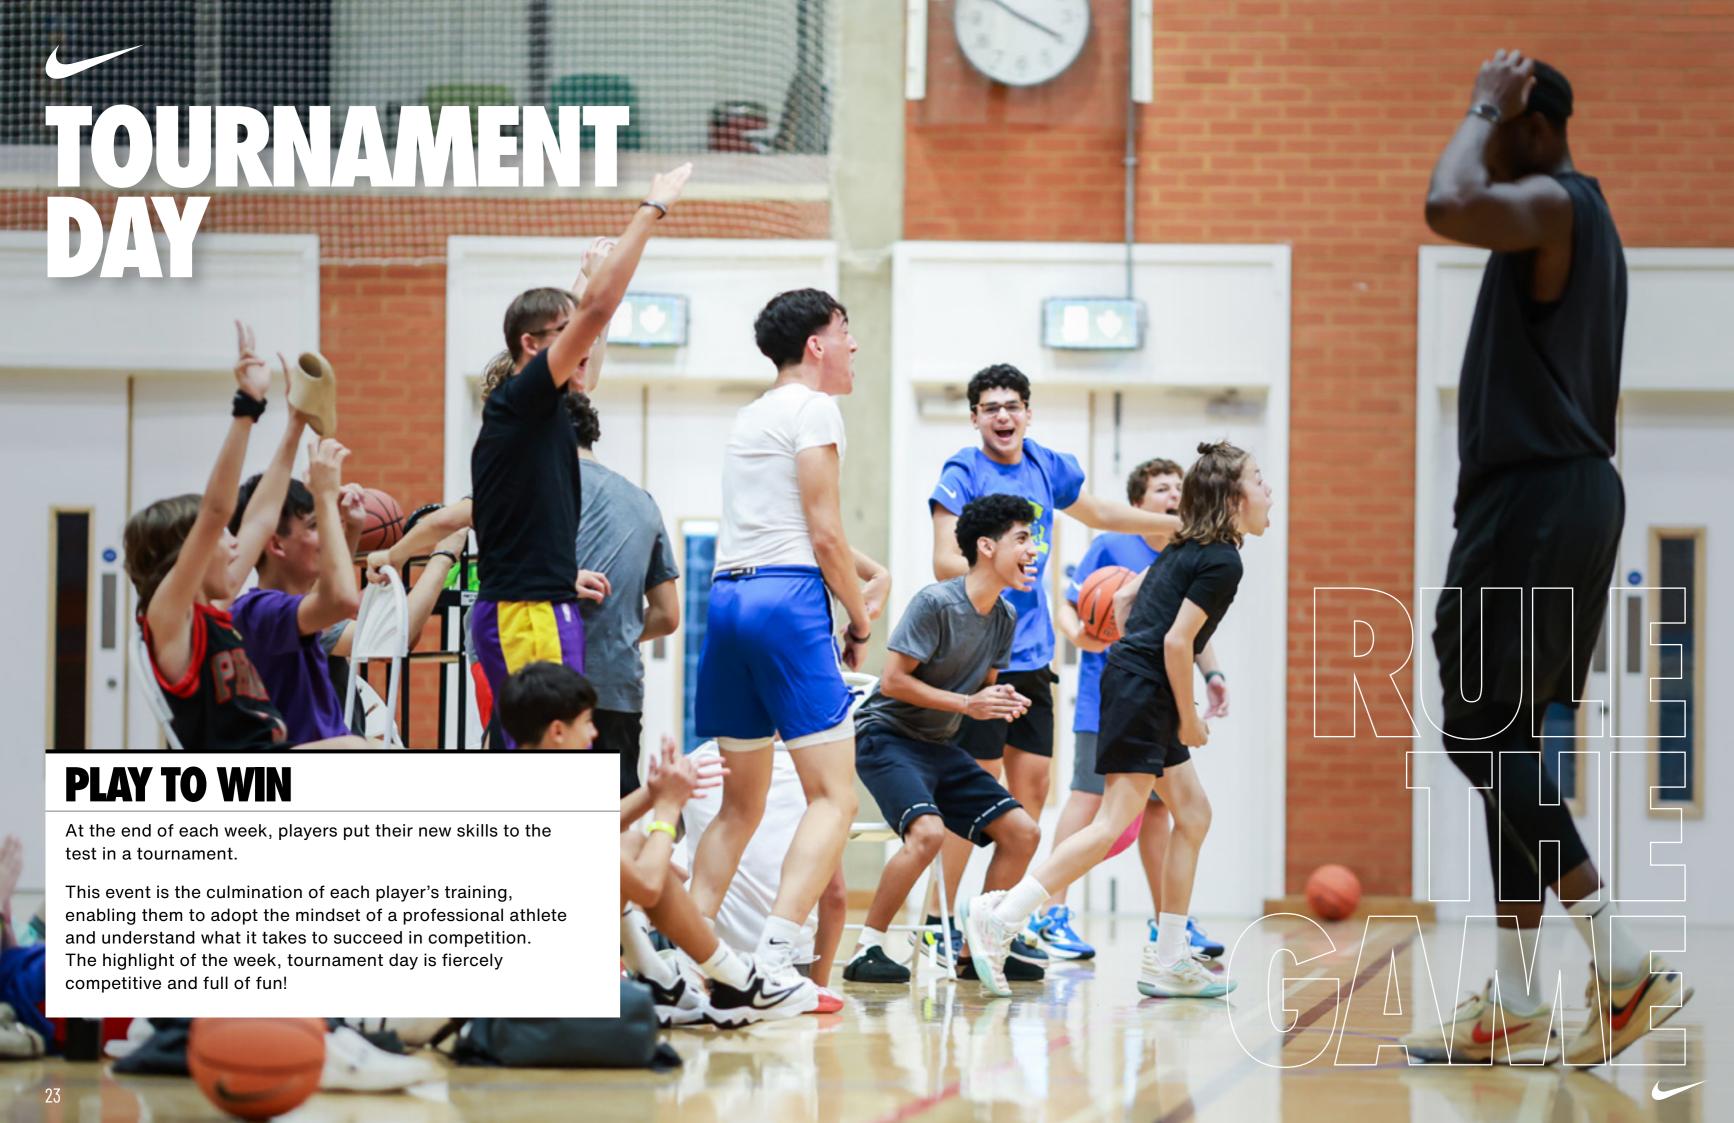

# DEVELOPMENT CAMP

The coaching team creates a high-energy and fun training environment on court, with a focus on improving fundamental skills and technique. Players are grouped by age and ability. Development is supported through drills focusing on ball-handling, dribbling, shooting, defending and teamwork. Every Friday, players put their skills to the test in a weekly tournament.

High-intensity training is tailored to the individual level, with coaches challenging players to improve on-court performance. Pro-style drills covering offensive and defensive technical skills and 5v5 game scenarios give an insight into life as an elite player, encouraging all-round athlete development. A weekly tournament gives players the chance to perform under pressure, competing to be crowned champions.