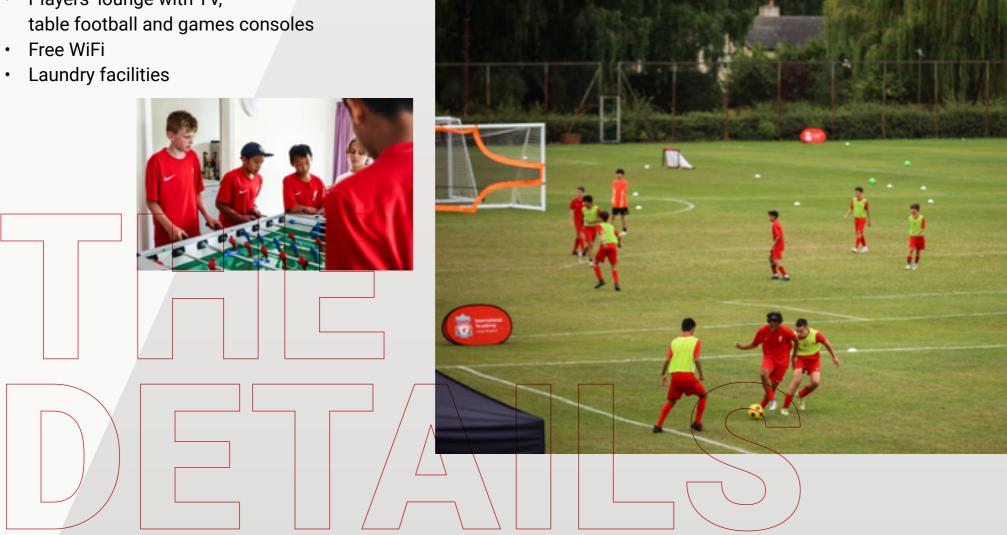

#### **FACILITIES**

- Natural grass football pitches
- · Indoor sports centre
- 25m indoor swimming pool
- Strength & conditioning centre
- Players' lounge with TV, table football and games consoles
- Free Wi-Fi
- Laundry facilities