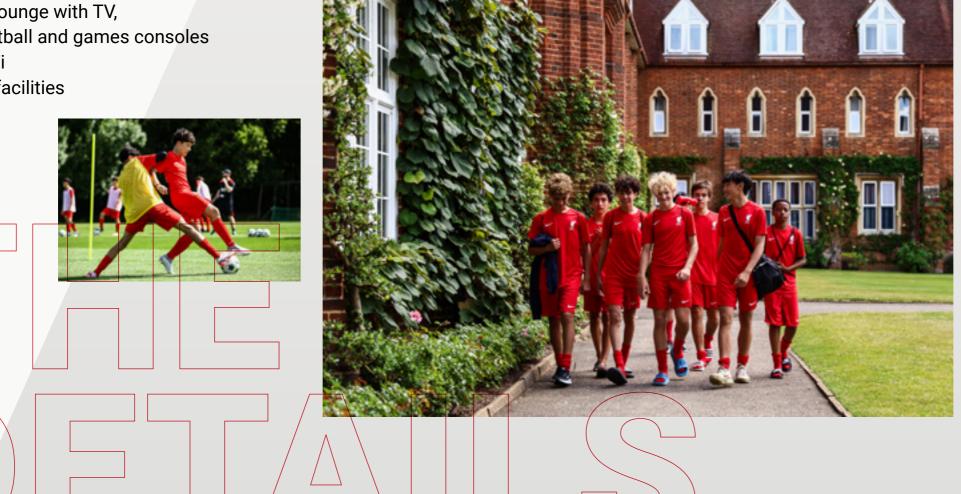

#### FOOTBALL + ENGLISH

- Up to 13 hours a week of English Language lessons
- Suitable for all English language levels

Coaches challenge players in high-intensity training sessions, which push them to improve technically and tactically. Each day, they focus on position-specific principles of the game with intensity at the core of every session. Players also have a chance to showcase their skills on the pitch with a competitive tournament at the end of the week.