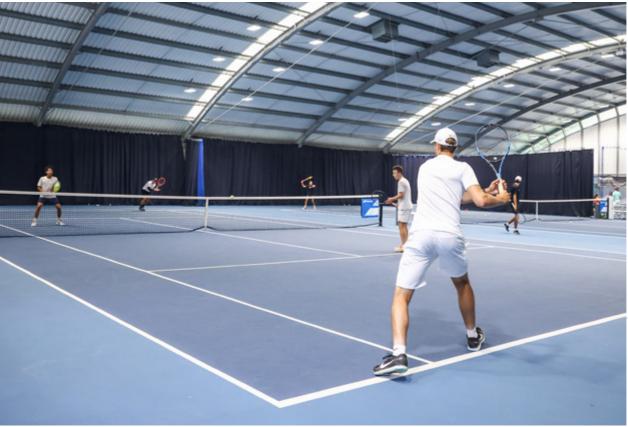

# COACHING

# **360° TENNIS**

Players are assessed and grouped by ability.
Each group's programme is customised to
maximise individual skill progression.
Working on a maximum 1:6 ratio, coaches use
demonstration, practice and detailed feedback
to provide players with insight into their
technique and how to improve.

# **RAISE YOUR GAME**

Advanced players are challenged technically, tactically and physically while developing players learn to master grip, spin, movement, and consistency. Alongside short-set matches and challenges, fitness and conditioning drills are used to improve footwork, balance and speed.