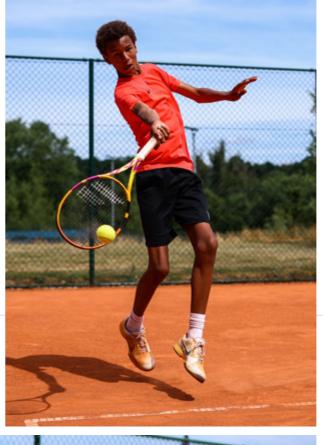

# **360° TENNIS**

Players are assessed and grouped by ability.
Each group's programme is customised to
maximise individual skill progression.
Working on a maximum 1:6 ratio, coaches use
demonstration, practice and detailed feedback
to provide players with insight into their
technique and how to improve.

# **RAISE YOUR GAME**

Advanced players are challenged technically, tactically and physically while developing players learn to master grip, spin, movement, and consistency. Alongside short-set matches and challenges, fitness and conditioning drills are used to improve footwork, balance and speed.

# **ON COURT**

**TACTICS** 

**TECHNIQUE** 

**FITNESS** 

**MOVEMENT** 

**MATCH PLAY** 