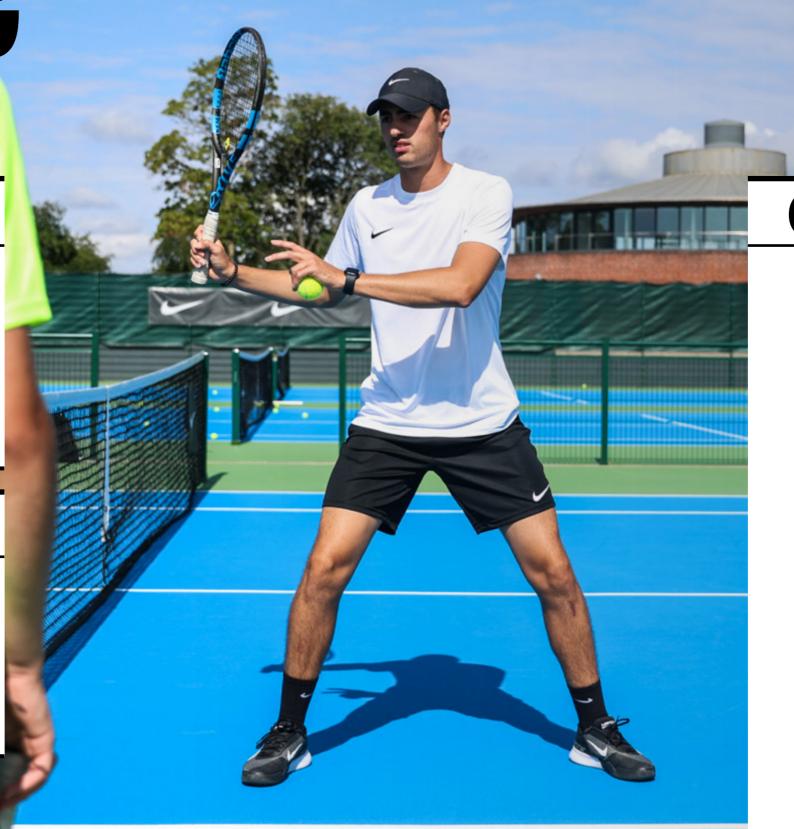

# COACHING

# **360° TENNIS**

Players are assessed and grouped by ability.
Each group's programme is customised to
maximise individual skill progression.
Working on a maximum 1:6 ratio, coaches use
demonstration, practice and detailed feedback
to provide players with insight into their
technique and how to improve.

# **RAISE YOUR GAME**

Advanced players are challenged technically, tactically and physically while developing players learn to master grip, spin, movement, and consistency. Alongside short-set matches and challenges, fitness and conditioning drills are used to improve footwork, balance and speed.

# **ON COURT**

**TACTICS** 

**TECHNIQUE** 

**FITNESS** 

**MOVEMENT** 

**MATCH PLAY** 