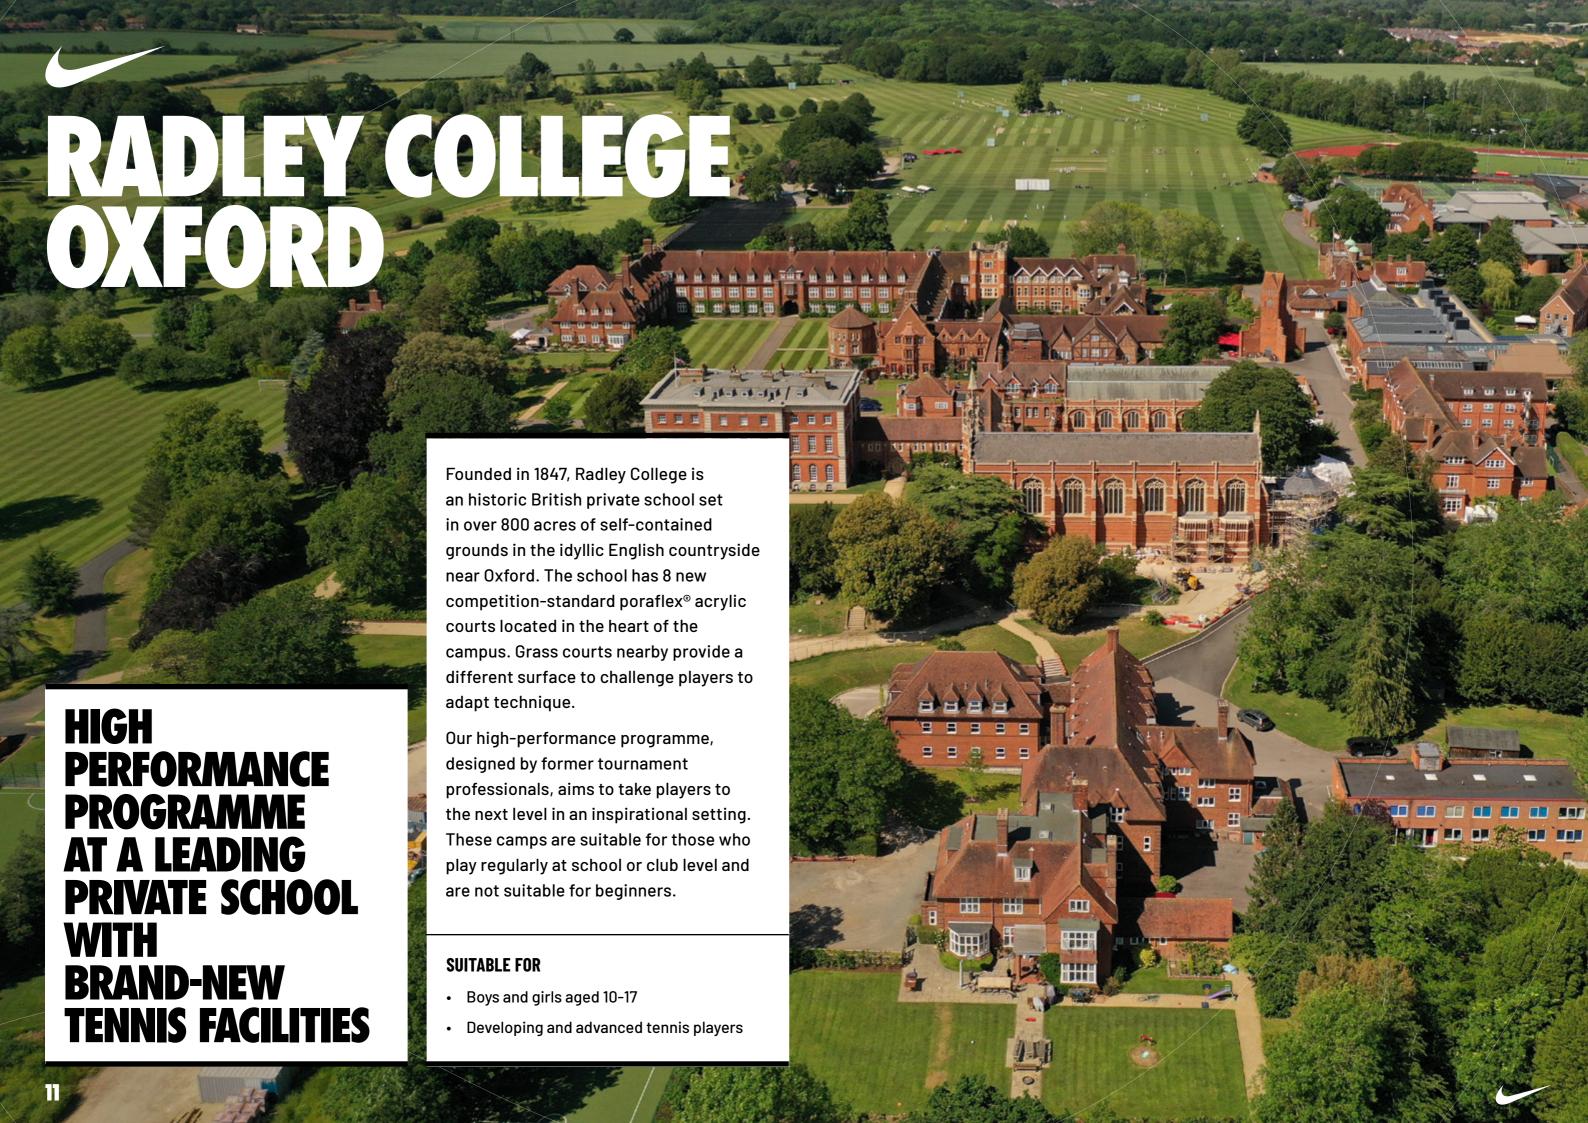

# RADLEY COLLEGE OXFORD

• OXFORD

RADLEY COLLEGE HEATHROW AIRPORT (LHR)

GATWICK AIRPORT (LGW)

**DEVELOPING + ADVANCED PLAYERS** 

# **FACILITIES**

- 8 poraflex acrylic courts
- Indoor courts nearby
- Grass courts nearby
- Players' lounge with TV, table football and games consoles
- · Free Wi-Fi
- · Laundry facilities
- · On-site camp shop