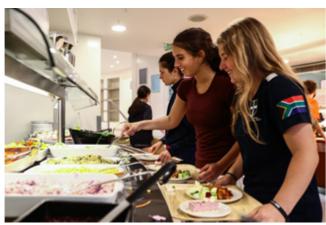

# DIET, NUTRITION AND HYDRATION

Meals are nutritionally balanced and designed for young athletes. There are a variety of options to choose from, including a vegetarian option. Welfare staff guide each player to ensure they are eating and drinking enough of the right foods during the camp. Coaches ensure players drink plenty of water during training sessions.