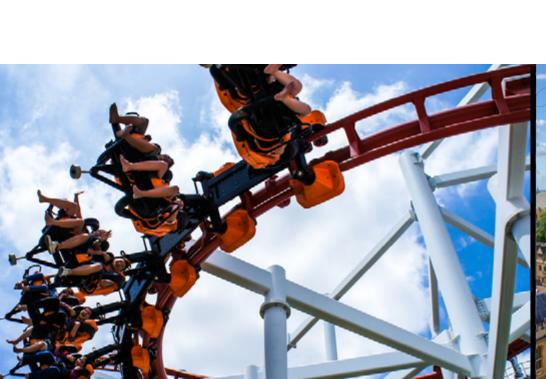

# THEME PARK

# **EVERY OTHER WEEK**

There's something for everyone at England's top theme parks. Adrenaline junkies can ride rollercoasters that go from 0-80mph in under two seconds, while those who prefer to keep their feet near the ground can enjoy smaller rides and traditional fairground activities.