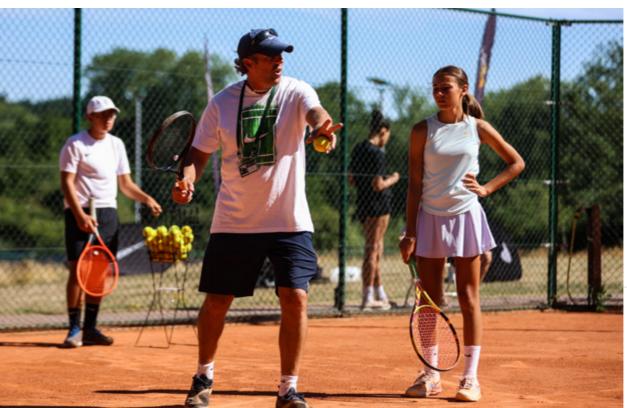

# COACHING

# **360° TENNIS**

Players are assessed and grouped by ability.
Each group's programme is customised to
maximise individual skill progression.
Working on a maximum 1:6 ratio, coaches use
demonstration, practice and detailed feedback
to provide players with insight into their
technique and how to improve.

# **RAISE YOUR GAME**

Advanced players are challenged technically, tactically and physically while developing players learn to master grip, spin, movement, and consistency. Alongside short-set matches and challenges, fitness and conditioning drills are used to improve footwork, balance and speed.