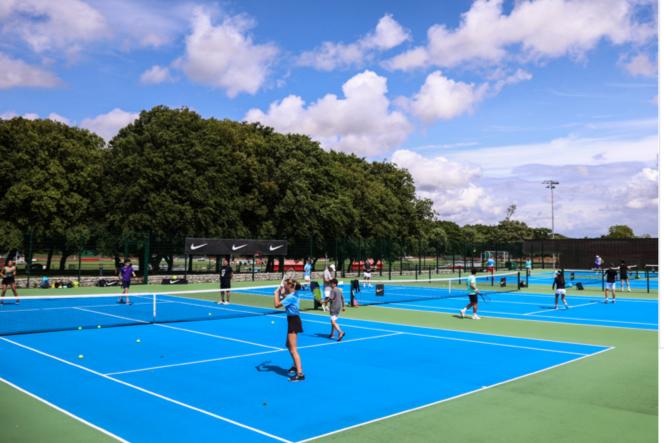

# **360° TENNIS**

Players are assessed and grouped by ability.
Each group's programme is customised to
maximise individual skill progression.
Working on a maximum 1:6 ratio, coaches use
demonstration, practice and detailed feedback
to provide players with insight into their
technique and how to improve.

# **RAISE YOUR GAME**

Advanced players are challenged technically, tactically and physically while developing players learn to master grip, spin, movement, and consistency. Alongside short-set matches and challenges, fitness and conditioning drills are used to improve footwork, balance and speed.

# **ON COURT**

**TACTICS** 

**TECHNIQUE** 

**FITNESS** 

**MOVEMENT** 

**MATCH PLAY** 