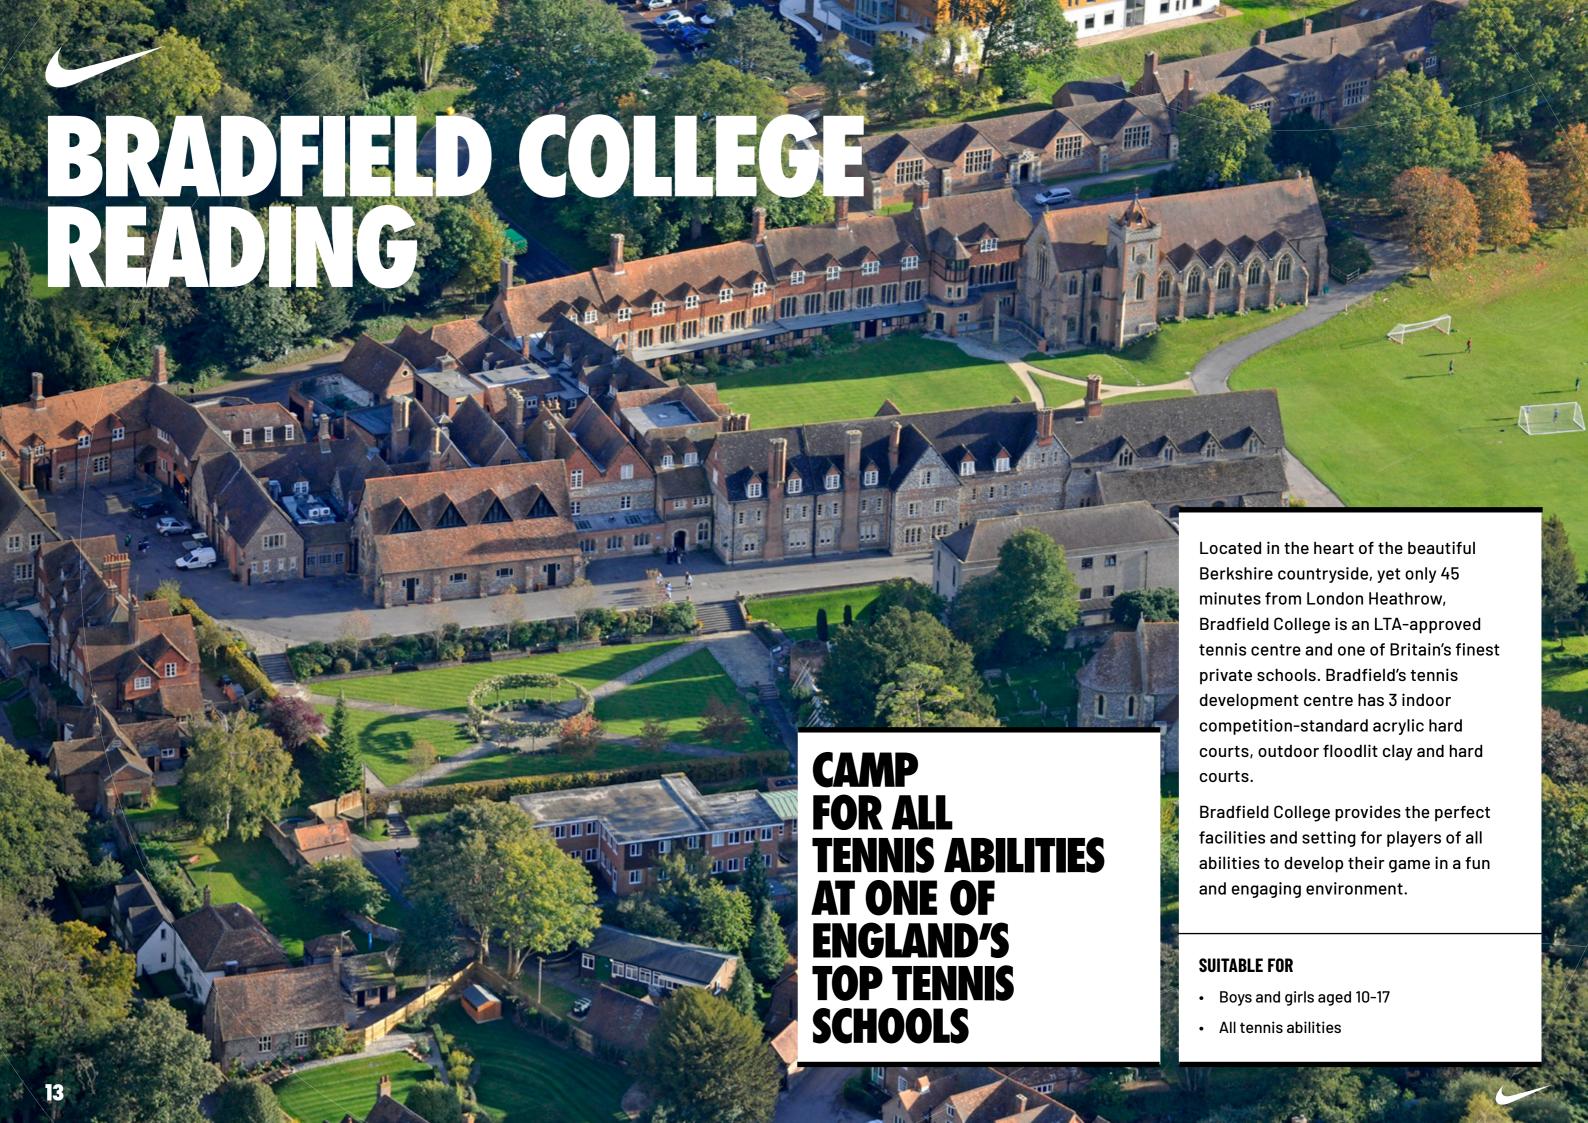

# BRADFIELD COLLEGE READING

**ALL TENNIS ABILITIES** 

BRADFIELD
COLLEGE

LONDON

HEATHROW AIRPORT (LHR)

GATWICK AIRPORT (LGW)

# BRADFIELD COLLEGE THE DETAILS

## **FACILITIES**

- 6 outdoor clay courts
- 6 outdoor hard courts
- 3 indoor Plexipave acrylic courts
- Players' lounge with TV, table football and games consoles
- · Free Wi-Fi
- Laundry facilities
- On-site camp shop