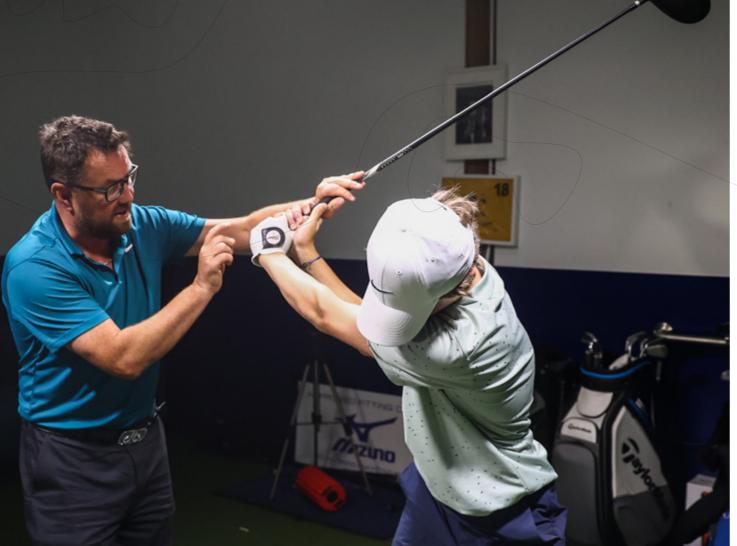

### **RAISE YOUR GAME**

Coaching sessions involve skill development and technique correction, while the golf performance studio with Trackman 4 technology, Boditrak pressure system, and CAPTO putting analysis provide detailed player feedback. Players leave with a better understanding of their game and how to improve. They meet friends from around the world and gain self-confidence in a truly international golf environment.

# TRACKMANZ SMULATOR. PLAYERS TECHNOUE AND WORK ON MPROVETER PERFORMANCE. SIMON MCGREAL, HEAD PGA PROFESSIONAL