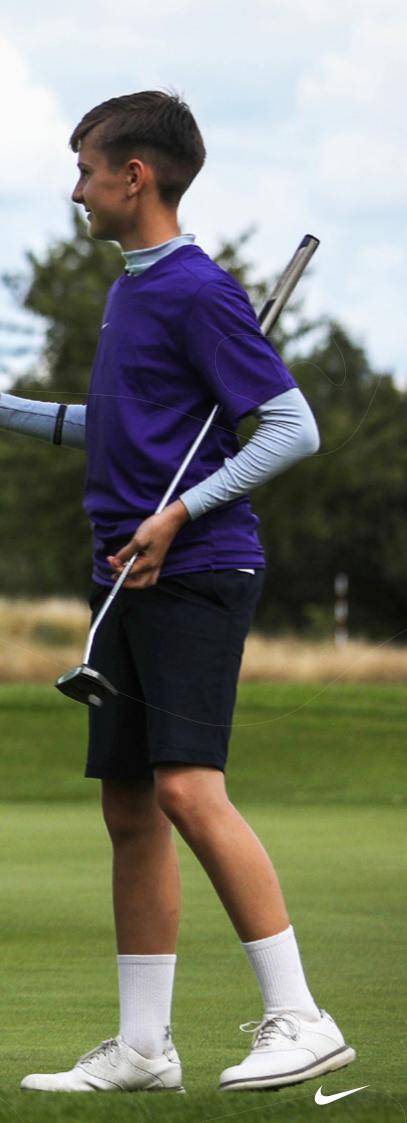

#### SUITABLE FOR

- Boys and girls aged 10-17
- Suitable for those who play golf regularly, not suitable for beginners

### **DESIGNED FOR**

- Boys and girls aged 10-17
- Those who play golf regularly. No beginners