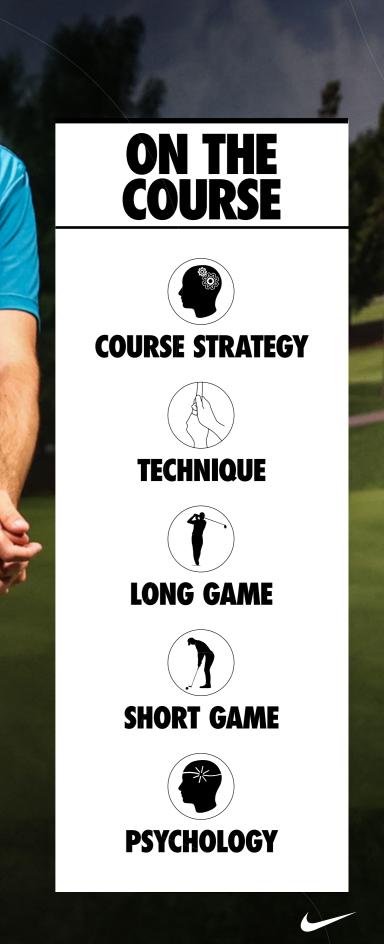

### 360° GOLF

Players are grouped by ability and follow a dedicated training programme designed by PGA professionals. Coaching takes place on the excellent 9-hole course and golf practice facilities at Bradfield College, also making use of the state-of-the-art golf performance studio. Each week, players visit a local driving range and put their skills to the test in a tournament day at a top golf course nearby.

### **RAISE YOUR GAME**

Coaching sessions involve skill development and technique correction, while the golf performance studio with Trackman 4 technology, Boditrak pressure system, and CAPTO putting analysis provide detailed player feedback. Players leave with a better understanding of their game and how to improve. They meet friends from around the world and gain self-confidence in a truly international golf environment.

On site is an immaculate 9-hole golf course measuring over 2300 metres, which was opened in 1998 by former Ryder Cup Captain Bernard Gallagher. Bradfield's newly developed state of the art golf performance studio gives players access to the latest golfing technology. The school provides the perfect setting for players to take their golf game to the next level.