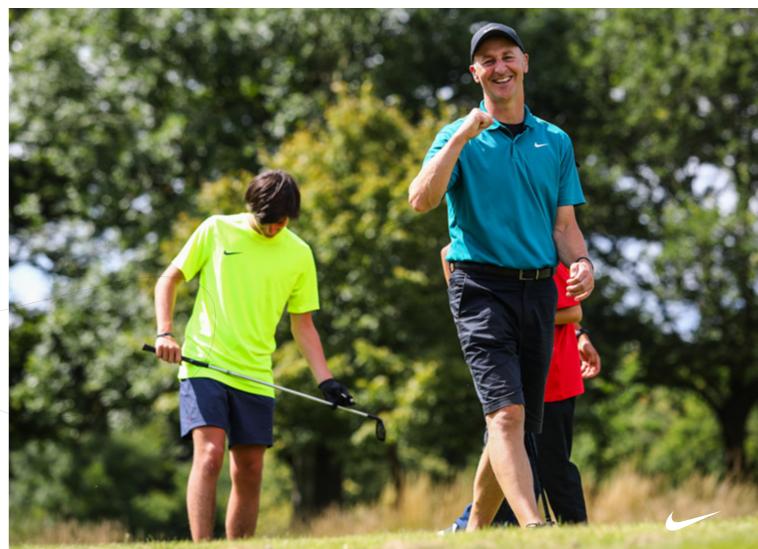

### **TEST YOUR GAME**

Every week, players spend a full day at Sandford Springs Golf Club where they have the chance to compete for points and work together to showcase their new skills.

Grouped by ability, players play an 18-hole round as fourballs, alongside a coach. Extra points are on offer for challenges along the way including longest drive, closest to the pin and a putting contest.

At the end of the day, points are converted into prizes!

### **EVERY WEEK**

Players put their skills to the test with a day at Sandford Springs Golf Club. Through a series of innovative challenges, players compete for points, prizes and prestige!