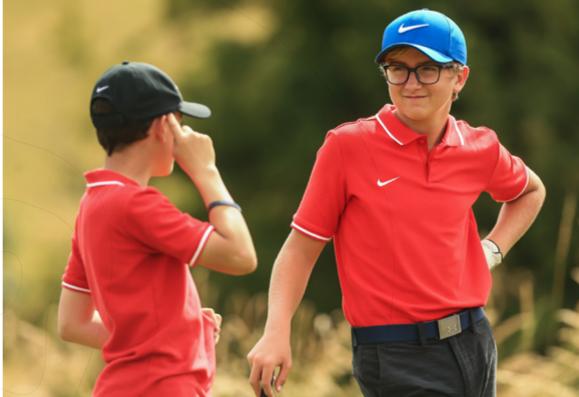

### GOLF CLUB TOURNAMEN DAY

### **TEST YOUR GAME**

Every week, players spend a full day at Sandford Springs Golf Club where they have the chance to compete for points and work together to showcase their new skills.

Grouped by ability, players play an 18-hole round as fourballs, alongside a coach. Extra points are on offer for challenges along the way including longest drive, closest to the pin and a putting contest.

At the end of the day, points are converted into prizes!