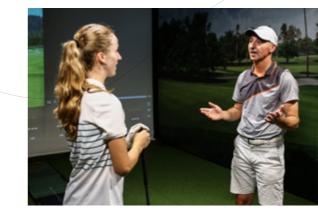

### 360° GOLF

Players are grouped by ability and follow a dedicated training programme designed by PGA professionals. Coaching takes place on the excellent 9-hole course and golf practice facilities at Bradfield College, also making use of the state-of-the-art golf performance studio. Each week, players visit a local driving range and put their skills to the test in a tournament day at a top golf course nearby.

### **RAISE YOUR GAME**

Coaching sessions involve skill development and technique correction, while the golf performance studio with Trackman 4 technology, Boditrak pressure system, and CAPTO putting analysis provide detailed player feedback. Players leave with a better understanding of their game and how to improve. They meet friends from around the world and gain self-confidence in a truly international golf environment.

# TRACKMANZ SMULATOR. PLAYERS TECHNOUE AND WORK ON MPROVETER PERFORMANCE. SIMON MCGREAL, HEAD PGA PROFESSIONAL