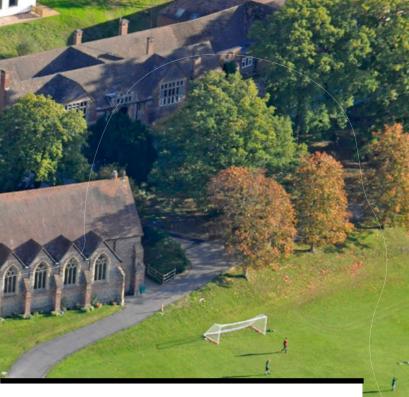

### 360° GOLF

Players are grouped by ability and follow a dedicated training programme designed by PGA professionals. Coaching takes place on the excellent 9-hole course and golf practice facilities at Bradfield College, also making use of the state-of-the-art golf performance studio. Each week, players visit a local driving range and put their skills to the test in a tournament day at a top golf course nearby.

### **RAISE YOUR GAME**

Coaching sessions involve skill development and technique correction, while the golf performance studio with Trackman 4 technology, Boditrak pressure system, and CAPTO putting analysis provide detailed player feedback. Players leave with a better understanding of their game and how to improve. They meet friends from around the world and gain self-confidence in a truly international golf environment.