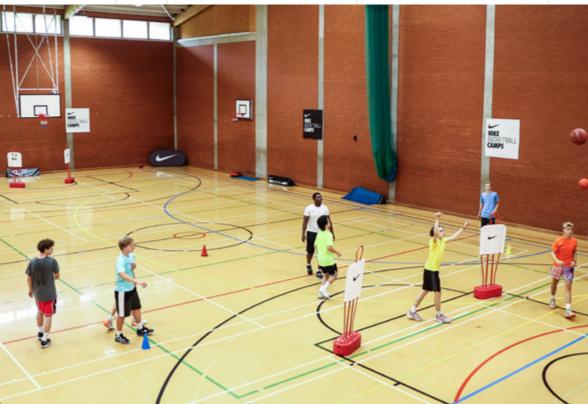

# WORKSHOPS

### WHAT TO EXPECT

Players taking the Total Sport option follow a series of workshops and recovery activities throughout the camp. They are introduced to a range of topics designed to give a broader view and better understanding of athletic performance, and what it takes to succeed on and off the court. Recovery exercises, such as yoga, help players manage the workload of training twice a day.