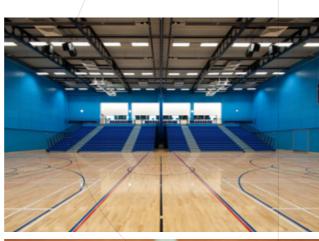

#### FACILITIES

- 1 full-sized in indoor basketball court
- 25m 6-lane swimming pool
- Indoor sports centre
- Players' lounge with TV, table football and games consoles
- Free Wi-Fi
- Laundry facilities
- On-site camp shop

#### FACILITIES

- 2 full-sized indoor basketball courts
- Indoor sports centre
- Strength and conditioning suite
- Players' lounge with TV, table football and games consoles
- Free Wi-Fi
- Laundry facilities
- On-site camp shop

#### FACILITIES

- 3 full-sized indoor basketball courts
- Gym + strength and conditioning area
- 50 metre Olympic standard swimming pool
- Players' lounge with TV, table football and games consoles
- Free Wi-Fi
- Laundry facilities
- On-site camp shop