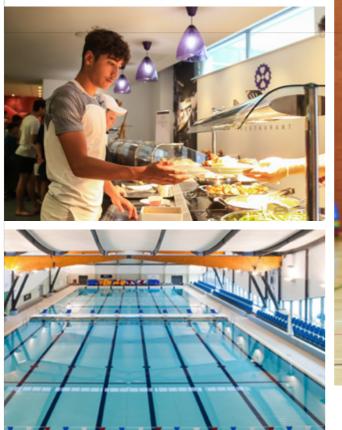

#### FACILITIES

- 1 full-sized in indoor basketball court
- 25m 6-lane swimming pool
- Indoor sports centre
- Players' lounge with TV, table football and games consoles
- Free Wi-Fi
- Laundry facilities
- On-site camp shop

#### FACILITIES

- 3 full-sized indoor basketball courts
- Gym + strength and conditioning area
- 50 metre Olympic standard swimming pool
- Players' lounge with TV, table football and games consoles
- Free Wi-Fi
- Laundry facilities
- On-site camp shop