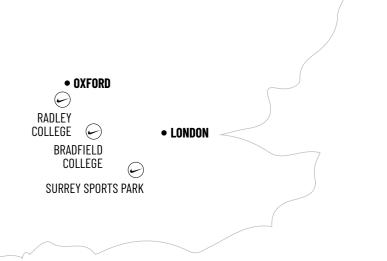

# E NIKE WKE IE NIKE

Choose from three world-class venues, depending on age, dates, or the camp programme.

## **RADLEY COLLEGE DEVELOPMENT CAMP AGES 10-13**

# ADVANCED CAMP AGES 13-17

LEADING **UK PRIVATE SCHOOL** WITH EXTENSIVE **SPORTS FACILITIES** 

E

mp

Located in the heart of the beautiful Berkshire countryside, yet only 45 minutes from London Heathrow, Bradfield College is one of the country's leading private schools, with a reputation for academic and sporting excellence. The College has impressive sporting facilities including a double-sized sports hall with two full-sized basketball courts, and access to an additional court nearby.

# SURREY SPORTS PARK

PERFORMANCE CAMP AGES 15-17

17

1.41

Surrey Sports Park is situated in the historic town of Guildford at the University of Surrey, just 40 minutes from London. Opened in 2010, this £36m elite training venue is a sporting hub in the South-East of England.