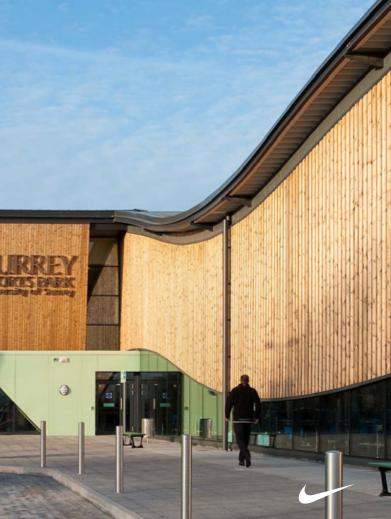

# SURREY SPORTS PARK

PERFORMANCE CAMP AGES 15-17

17

1.41

Surrey Sports Park is situated in the historic town of Guildford at the University of Surrey, just 40 minutes from London. Opened in 2010, this £36m elite training venue is a sporting hub in the South-East of England.

Currently, home to several professional sports teams and athletes, the park played host to 16 Olympic and Paralympic teams, including Team GB, USA, and China for pre-London 2012 training. With state-of-theart facilities and modern on-site accommodation, Surrey Sports Park provides the perfect environment for older players looking to take their game to the next level.