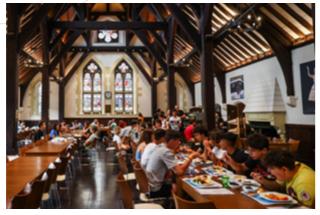

#### DIET, NUTRITION AND HYDRATION

Meals are nutritionally balanced and designed for young athletes. There are a variety of options to choose from, including a vegetarian option. Welfare staff guide each player to ensure they are eating and drinking enough of the right foods during the camp. Coaches ensure players drink plenty of water during training sessions.