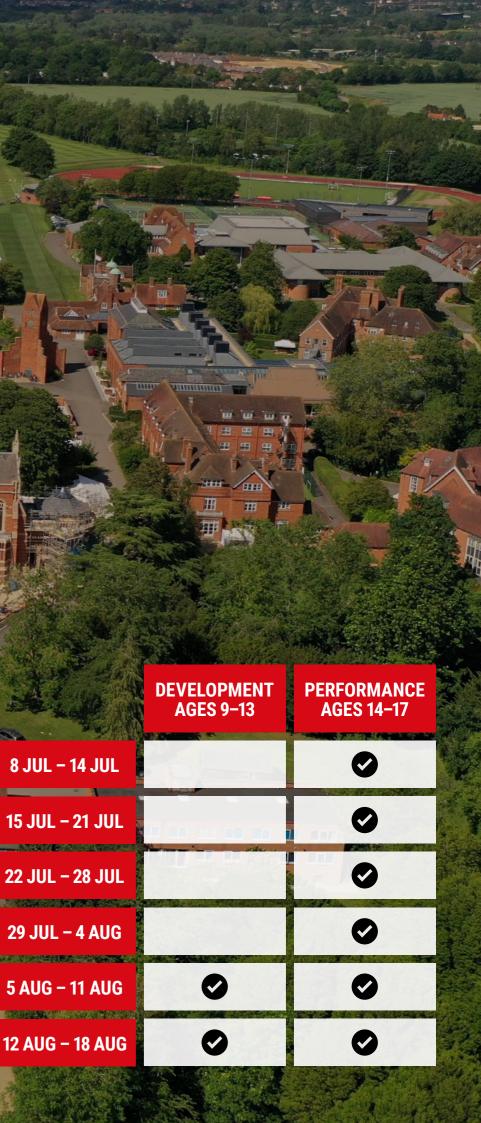

## **PERFORMANCE CAMP** AGES 14-17

#### THE LIVERPOOL WAY

Coaches challenge players in high-intensity training sessions, which push them to improve technically and tactically. Each day, they focus on position-specific principles of the game with intensity at the core of every session. Players also have a chance to showcase their skills on the pitch with a competitive tournament at the end of the week.

Choose from two camp venues depending on dates and location - Repton School, which has been home to LFC Camps for 3 years and is also home to the development and goalkeeper camps, or Radley College, a new venue for 2024 close to Oxford and London. All players leave with a better understanding of how to improve their game and what it takes to play at the highest level.

1 JUL - 7 8 JUL - 14

15 JUL - 21

22 JUL - 28

29 JUL – 4 /

5 AUG - 11 /

12 AUG - 18

|          | REPTON<br>SCHOOL                         | RADLEY<br>COLLEGE         |            |  |  |  |
|----------|------------------------------------------|---------------------------|------------|--|--|--|
| JUL      | Ø                                        |                           |            |  |  |  |
| JUL      | Ø                                        | 0                         |            |  |  |  |
| JUL      | ø                                        | Ø                         |            |  |  |  |
| JUL      | 0                                        | Ø                         |            |  |  |  |
| AUG      | Ø                                        | Ø                         |            |  |  |  |
| AUG      |                                          | Ø                         |            |  |  |  |
| AUG      |                                          | •                         | · · · · ·  |  |  |  |
| 17 8 4 G | 11 and and the state of the state of the | and Brity and March March | A rest and |  |  |  |