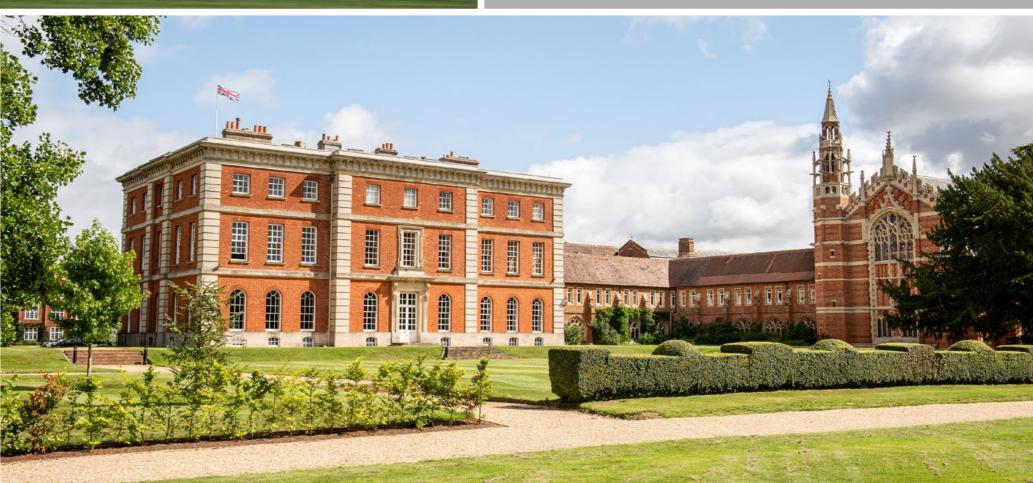

### VENUE: REPTON SCHOO DERBY

Repton School has been the flagship venue for Liverpool FC Camps for three years. Situated in the quiet village of Repton, on the edge of the Peak District National Park, the school enjoys breathtaking views across the English countryside and is the perfect setting for LFC camps. The school has a reputation as one of England's top football schools, with several pupils going on to pursue professional football careers in recent years. This private boarding school has exceptional football facilities, alongside a combination of impressive historic buildings and stateof-the-art teaching suites. DEVELOPMENT AGES 9-13