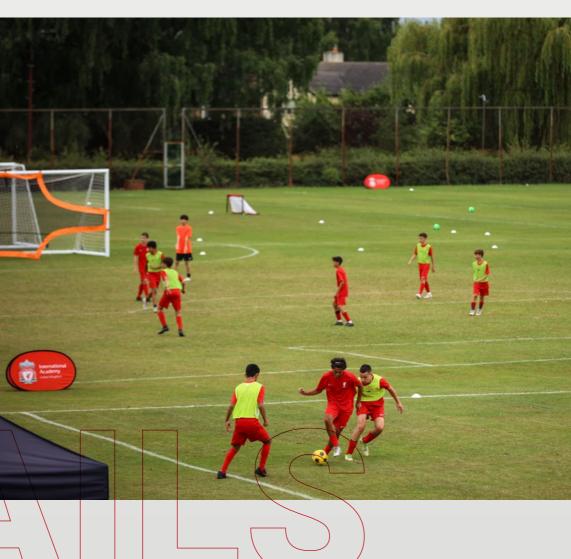

#### THE LIVERPOOL WAY

Players learn the foundations of the LFC style of play in a fun footballing environment. Coaching focuses on a different LFC player each day, giving a true insight into what it takes to be a great player for the club. Innovative training sessions are tailored to age and ability with a focus on individual and group drills, small-sided games, skills challenges, and a weekly tournament.

#### THE LIVERPOOL WAY

Coaches challenge players in high-intensity training sessions, which push them to improve technically and tactically. Each day, they focus on position-specific principles of the game with intensity at the core of every session. Players also have a chance to showcase their skills on the pitch with a competitive tournament at the end of the week.