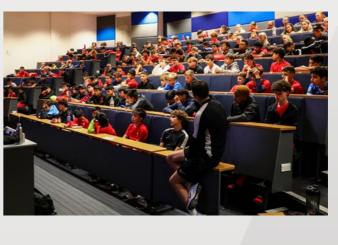

## LFC WORKSHOPS

12

Off the pitch, players on the Football Focus option follow a series of interactive daily workshops, designed for their age group, giving them a better understanding of the on-field training.

Coaches provide players with insight into the social and psychological attributes that contribute to success.