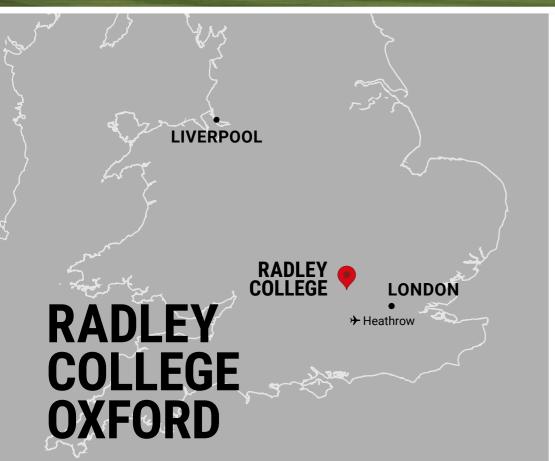

Choose from two camp venues depending on dates and location - Repton School, which has been home to LFC Camps for 3 years and is also home to the development and goalkeeper camps, or Radley College, a new venue for 2024 close to Oxford and London. All players leave with a better understanding of how to improve their game and what it takes to play at the highest level.

## VENUE: RADLEY COLLEGE OXFORD

16

Radley College is a new venue for Liverpool FC Camps in summer 2024. Founded in 1847, the school is set in over 800 acres of self-contained grounds in the idyllic English countryside near Oxford and within easy reach of London. Radley is considered one of the leading schools in the UK. The spectacular campus is home to acres of immaculate natural grass football pitches, a strength and conditioning centre and modern teaching classrooms. With a reputation for academic and sporting excellence, the college provides an inspiring setting for players from around the world to learn to play 'the Liverpool way'.