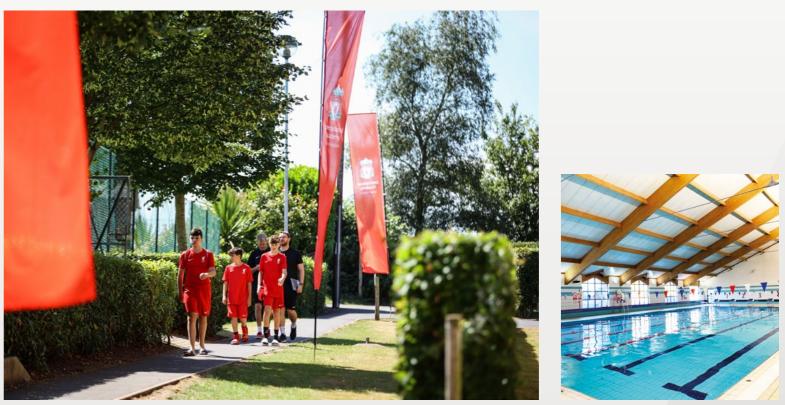

#### FACILITIES

- Natural grass football pitches
- Sports hall with wood-sprung floor
- 25m indoor swimming pool
- Players' lounge with TV, table football and games consoles
- Free WiFi
- Laundry facilities

#### FACILITIES

- Natural grass football pitches
- Indoor sports centre
- 25m indoor swimming pool
- Strength & conditioning centre
- Players' lounge with TV, table football and games consoles
- Free Wi-Fi
- Laundry facilities