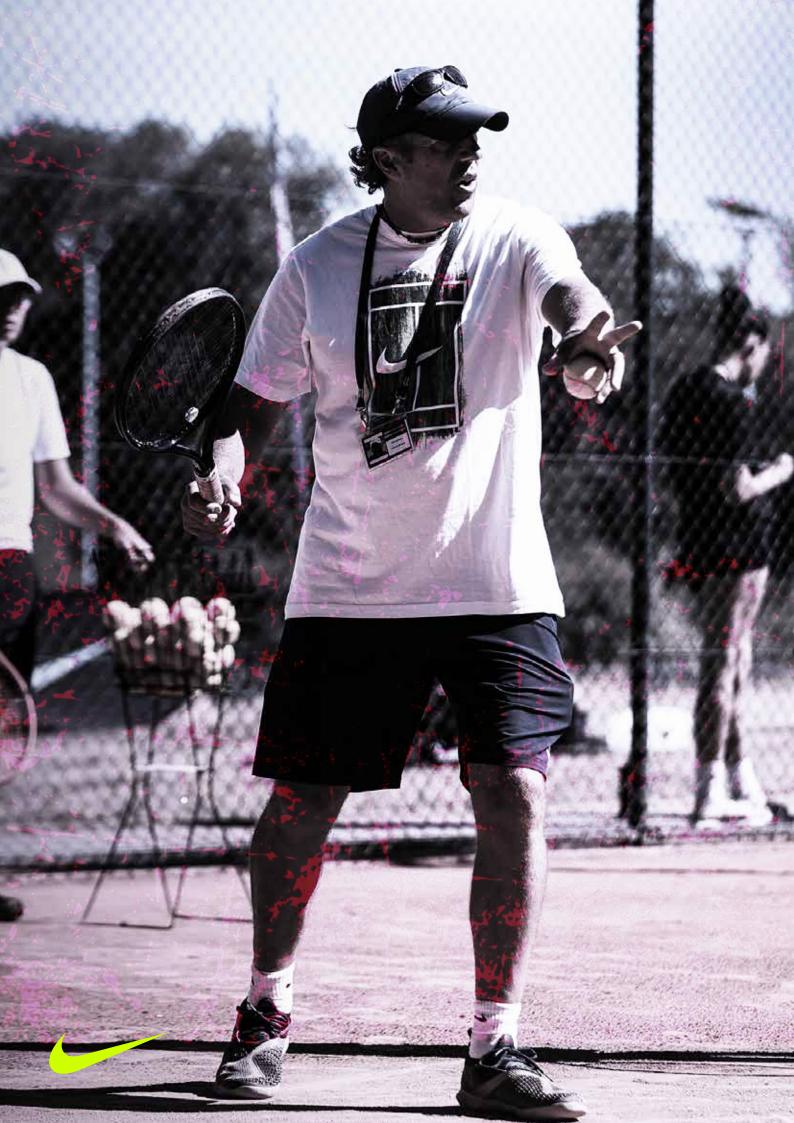

# THE COACHING

**ON COURT** 

**TACTICS** 

**TECHNIQUE** 

**FITNESS** 

MOVEMENT

#### **360° TENNIS**

Players are assessed and grouped by ability.
Each group's programme is customised to
maximise players' individual skills progression.
Working on a maximum 1:6 ratio, coaches use
demonstration, practice and detailed feedback to
provide players with insight into their technique
and how to improve.

#### **RAISE YOUR GAME**

Advanced players are challenged technically, tactically and physically while developing players learn to master grip, spin, movement, and consistency. Alongside short-set matches and challenges, fitness and conditioning drills are used to improve footwork, balance and speed.