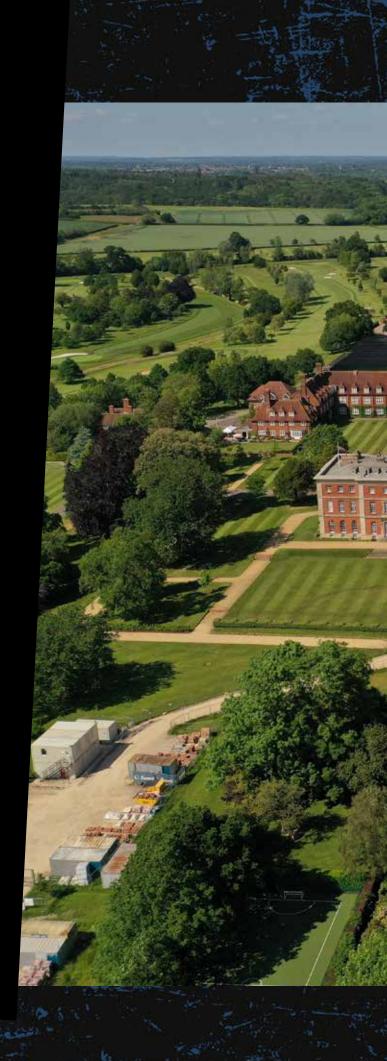

#### HIGH PERFORMANCE PROGRAMME AT A LEADING PRIVATE SCHOOL WITH BRAND-NEW TENNIS FACILITIES

Founded in 1847, Radley College is an historic British private school set in over 800 acres of self-contained grounds in the idyllic English countryside near Oxford. The school has 8 brand-new competition-standard poraflex® acrylic courts located in the heart of the campus. Grass courts nearby provide a different surface to challenge players to adapt technique.

#### **TRANSFERS**

We offer an airport transfer service from the following airports:

- London Heathrow Airport (LHR) 72km
- London Gatwick Airport (LGW) 130km