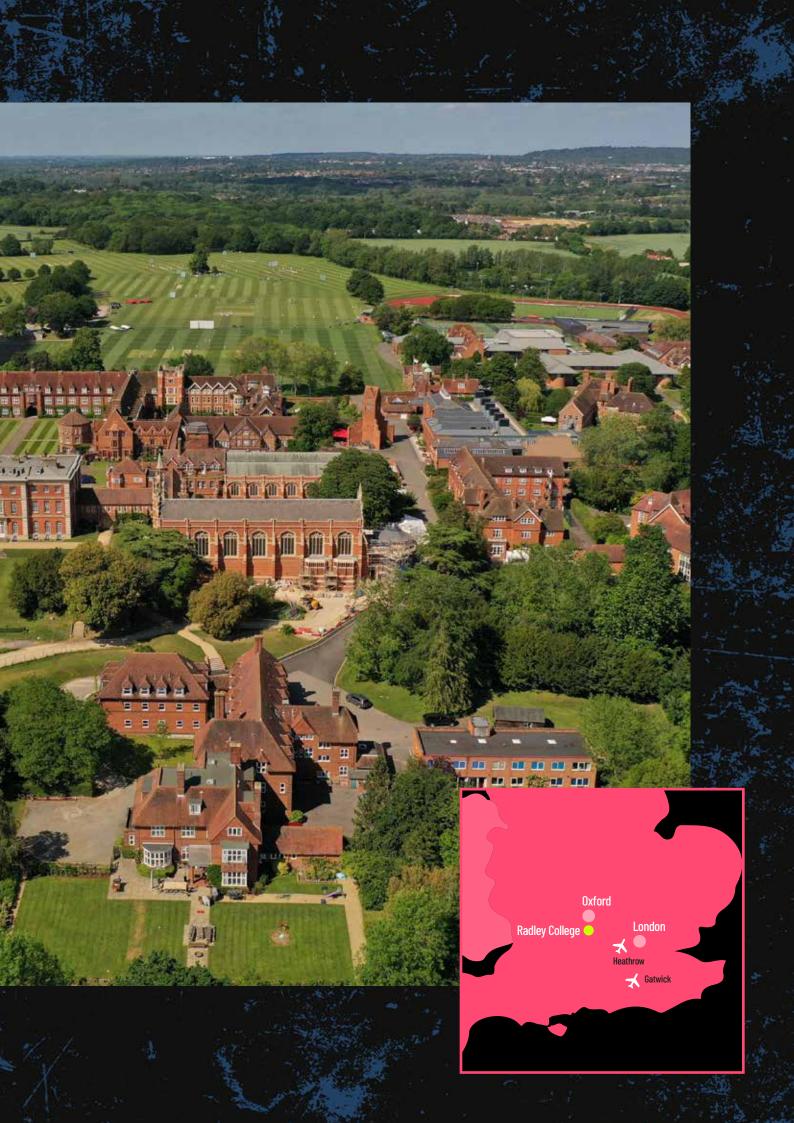

#### HIGH PERFORMANCE PROGRAMME AT A LEADING PRIVATE SCHOOL WITH BRAND-NEW TENNIS FACILITIES

Founded in 1847, Radley College is an historic British private school set in over 800 acres of self-contained grounds in the idyllic English countryside near Oxford. The school has 8 brand-new competition-standard poraflex® acrylic courts located in the heart of the campus. Grass courts nearby provide a different surface to challenge players to adapt technique.

#### **TRANSFERS**

We offer an airport transfer service from the following airports:

- London Heathrow Airport (LHR) 72km
- London Gatwick Airport (LGW) 130km