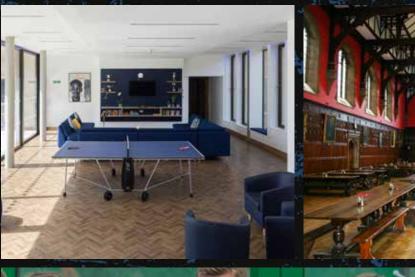

#### **FACILITIES**

- 8 poraflex acrylic courts
- Indoor courts nearby
- Grass courts nearby
- Indoor sports centre
- Players' lounge with TV, table football and games consoles
- Free Wi-Fi
- Laundry facilities

#### **FACILITIES**

- 6 outdoor clay courts
- 6 outdoor hard courts
- 3 indoor Plexipave acrylic courts
- Indoor sports centre
- Players' lounge with TV, table tennis and games consoles
- Free Wi-Fi
- Laundry facilities