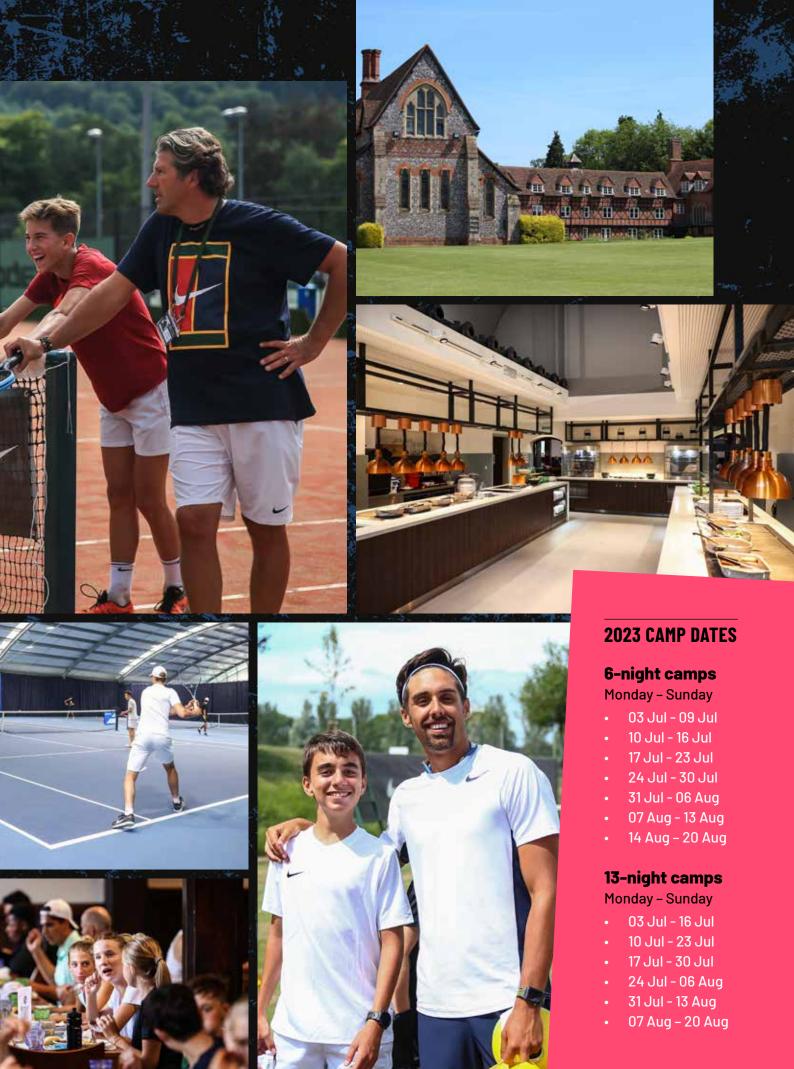

### VENUE RADLEY COLLEGE

#### HIGH PERFORMANCE PROGRAMME AT A LEADING PRIVATE SCHOOL WITH BRAND-NEW TENNIS FACILITIES

Founded in 1847, Radley College is an historic British private school set in over 800 acres of self-contained grounds in the idyllic English countryside near Oxford. The school has 8 brand-new competition-standard poraflex® acrylic courts located in the heart of the campus. Grass courts nearby provide a different surface to challenge players to adapt technique.

#### **2023 CAMP DATES**

#### 6-night camps

Monday – Sunday

- 03 Jul 09 Jul
- 10 Jul 16 Jul
- 17 Jul 23 Jul
- 24 Jul 30 Jul
- 31 Jul 06 Aug

#### 13-night camps

Monday - Sunday

- 03 Jul 16 Jul
- 10 Jul 23 Jul
- 17 Jul 30 Jul
- 24 Jul 06 Aug