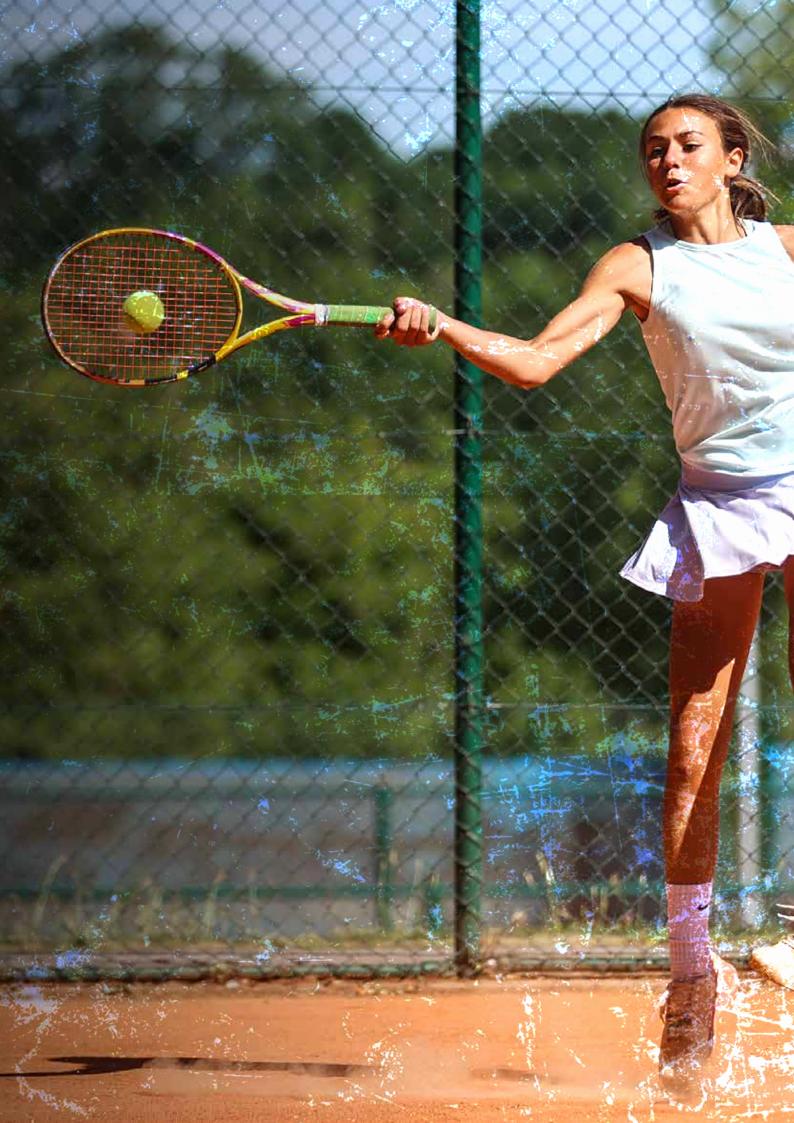

#### **360° TENNIS**

Players are assessed and grouped by ability.
Each group's programme is customised to
maximise players' individual skills progression.
Working on a maximum 1:6 ratio, coaches use
demonstration, practice and detailed feedback to
provide players with insight into their technique
and how to improve.

#### **RAISE YOUR GAME**

Advanced players are challenged technically, tactically and physically while developing players learn to master grip, spin, movement, and consistency. Alongside short-set matches and challenges, fitness and conditioning drills are used to improve footwork, balance and speed.