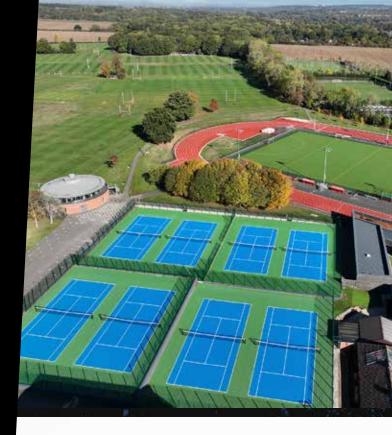

#### HIGH PERFORMANCE PROGRAMME AT A LEADING PRIVATE SCHOOL WITH BRAND-NEW TENNIS FACILITIES

Founded in 1847, Radley College is an historic British private school set in over 800 acres of self-contained grounds in the idyllic English countryside near Oxford. The school has 8 brand-new competition-standard poraflex® acrylic courts located in the heart of the campus. Grass courts nearby provide a different surface to challenge players to adapt technique.

#### **FACILITIES**

- 8 poraflex acrylic courts
- Indoor courts nearby
- Grass courts nearby
- Indoor sports centre
- Players' lounge with TV, table football and games consoles
- Free Wi-Fi
- Laundry facilities