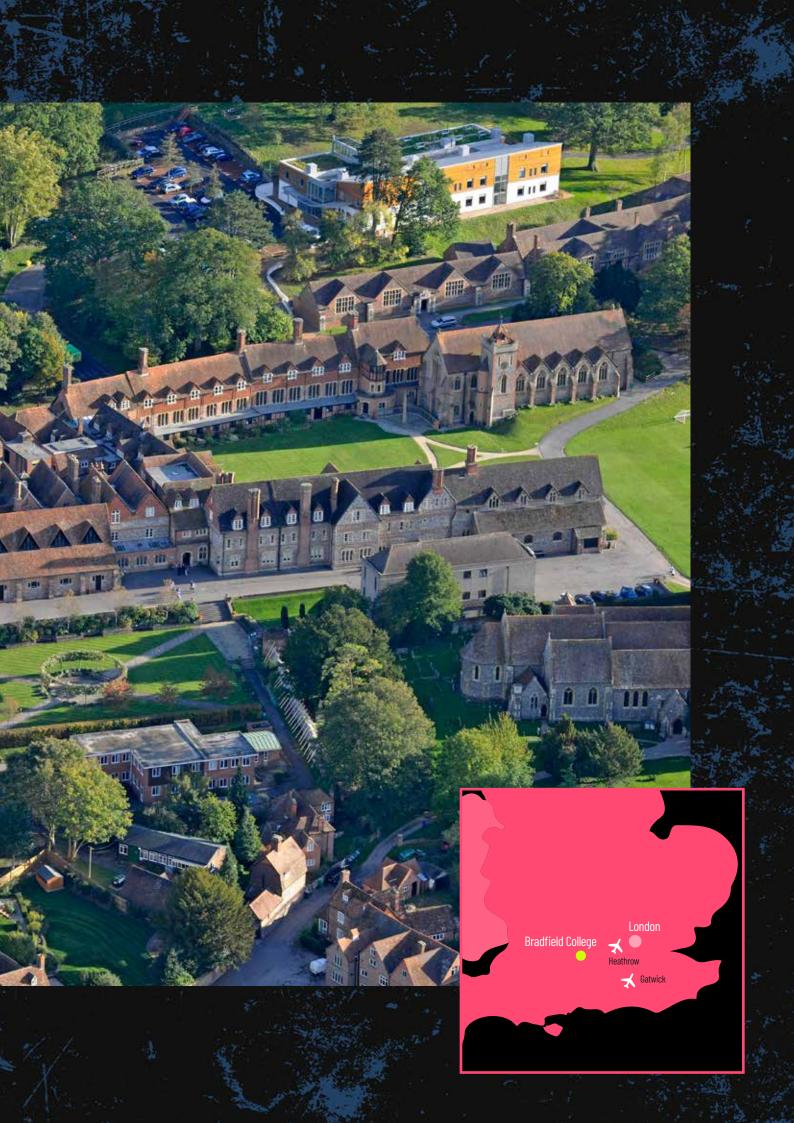

### THE VENUE BRADFIELD COLLEGE

## LEADING UK PRIVATE SCHOOL WITH EXTENSIVE GOLF FACILITIES

Located in the heart of the beautiful Berkshire countryside, yet only 45 minutes from London Heathrow Airport, Bradfield College is one of Britain's great private schools. It has an outstanding reputation for golf and is home to some of the finest school golf facilities in the country. On-site is an immaculate 9-hole golf course measuring over 2300 metres, which was opened in 1998 by former Ryder Cup Captain Bernard Gallagher. Bradfield's newly developed state of the art golf performance studio gives players access to the latest golfing technology.

## **BRADFIELD COLLEGE**