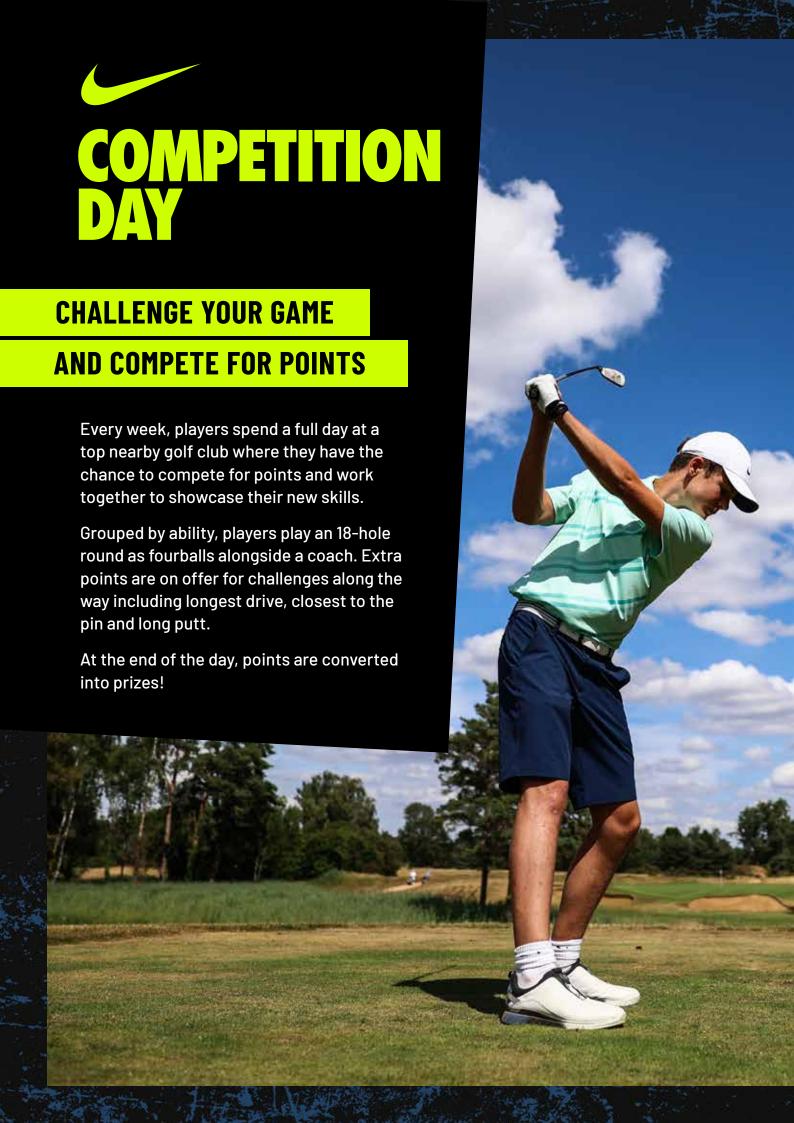

# GOLF CLUB COMPETITION DAY EVERY WEEK

Players put their skills to the test with a day at a top golf course nearby. Through a series of innovative challenges, players compete for points, prizes and prestige!