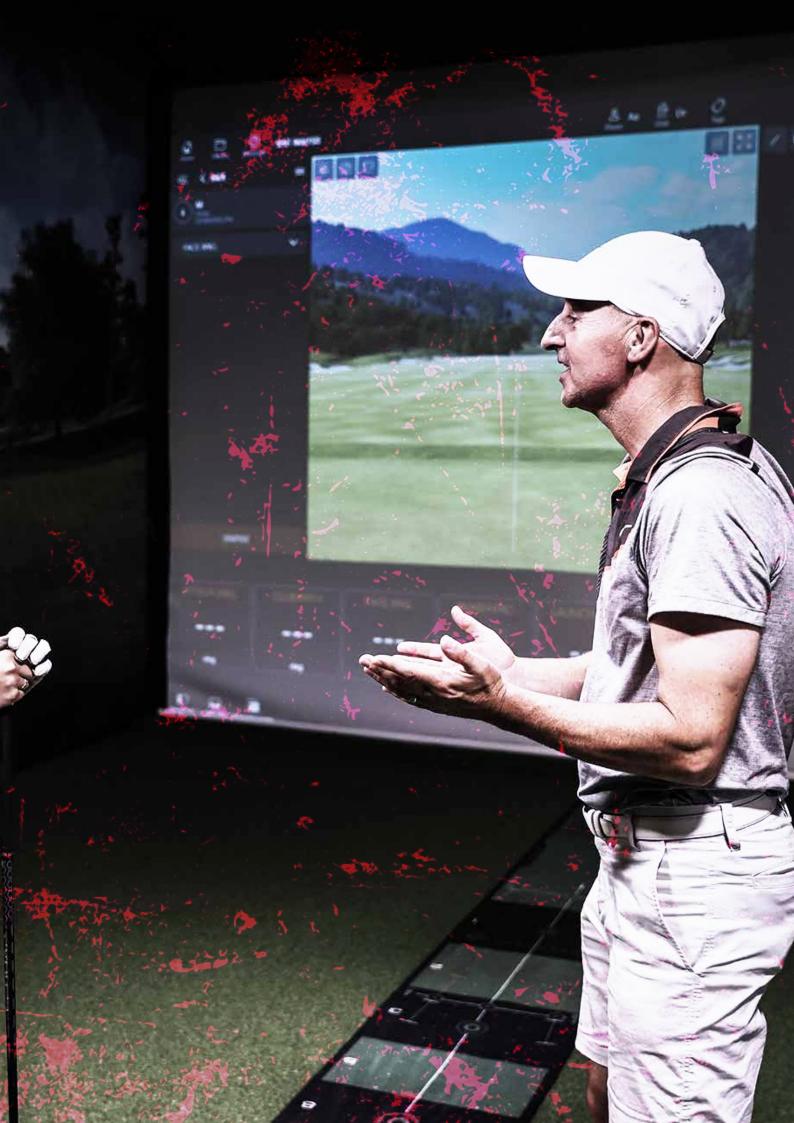

#### **RAISE YOUR GAME**

Coaching sessions involve skill development and technique correction, while the golf performance studio with Trackman 4 technology, Boditrak pressure system, and CAPTO putting analysis provides detailed player feedback. The coaching programme is supported by golf workshops, which give players a broader view of the game.

#### **WHAT YOU GET**

13-14 HOURS OF ENGLISH LESSONS PER WEEK

1:12 TEACHER TO STUDENT RATIO (AVERAGE)

INDIVIDUAL REPORT TO TAKE HOME

66

It was important to me to design a programme that challenges players to improve. Watching them shoot lower scores on the course after working together in the studio is the most rewarding part of the programme. Using the Trackman4 simulator, we analyse each player's technique and work on adjustments to improve their performance. The players really respond to this detailed analysis."