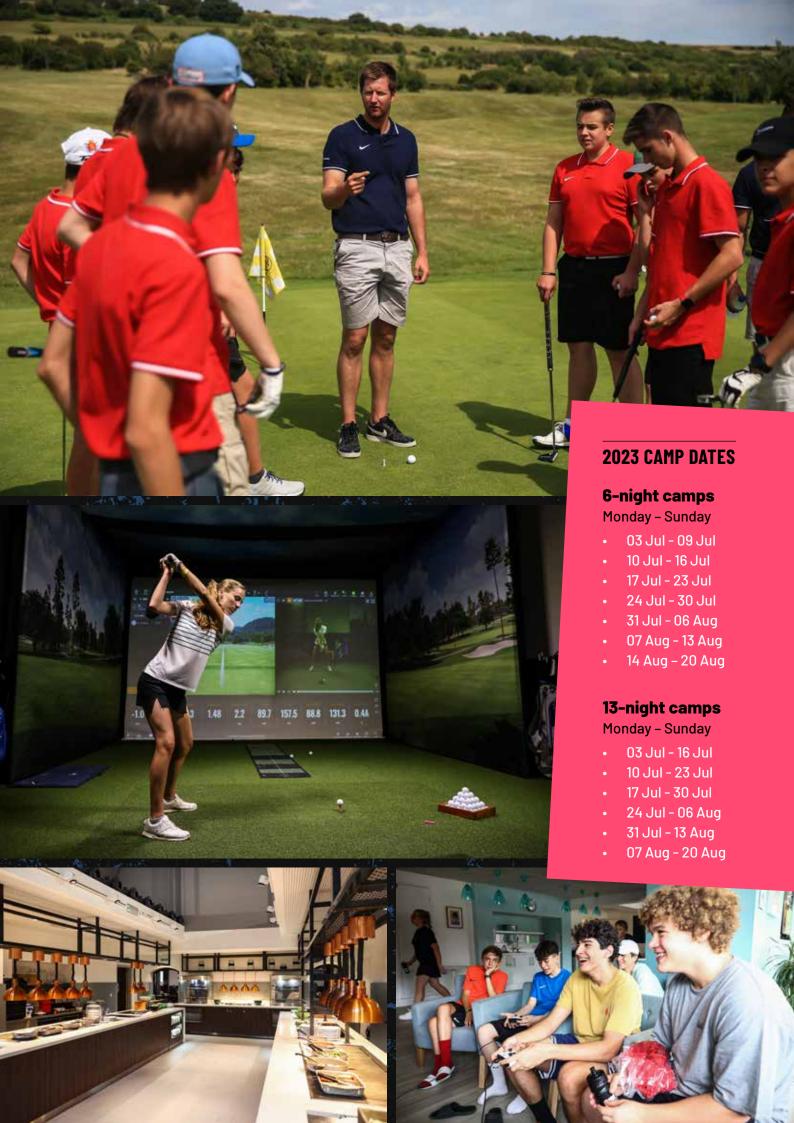

#### 360° GOLF

Players are grouped by ability and follow a dedicated training programme designed by PGA professional Simon McGreal. Coaching takes place on the excellent 9-hole course and golf practice facilities at Bradfield College, also making use of the state-of-the-art golf performance studio. Each week, players visit a local driving range and put their skills to the test in a competitive day at a top golf course nearby.

#### **RAISE YOUR GAME**

Coaching sessions involve skill development and technique correction, while the golf performance studio with Trackman 4 technology, Boditrak pressure system, and CAPTO putting analysis provides detailed player feedback. The coaching programme is supported by golf workshops, which give players a broader view of the game.

#### **2023 CAMP DATES**

#### 6-night camps

- 03 Jul 09 Jul
- 10 Jul 16 Jul\*
- 17 Jul 23 Jul
- 24 Jul 30 Jul\*
- 31 Jul 06 Aug
- 07 Aug 13 Aug\*
- 14 Aug 20 Aug
- or Aug 10 Aug

#### 13-night camps

- 03 Jul 16 Jul
- 10 Jul 23 Jul
- 17 Jul 30 Jul
- 24 Jul 6 Aug
- 31 Jul 13 Aug
- 07 Aug 20 Aug

I was very glad to see he made good friends from other countries. He had a great time and really enjoyed the coaching. In his words - he wants to come back next year."