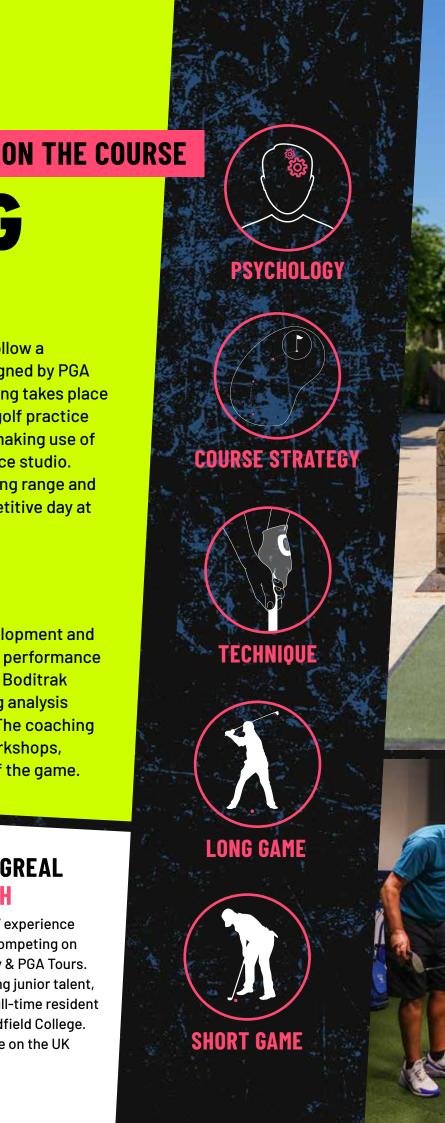

#### 360° GOLF

Players are grouped by ability and follow a dedicated training programme designed by PGA professional Simon McGreal. Coaching takes place on the excellent 9-hole course and golf practice facilities at Bradfield College, also making use of the state-of-the-art golf performance studio. Each week, players visit a local driving range and put their skills to the test in a competitive day at a top golf course nearby.

#### **RAISE YOUR GAME**

Coaching sessions involve skill development and technique correction, while the golf performance studio with Trackman 4 technology, Boditrak pressure system, and CAPTO putting analysis provides detailed player feedback. The coaching programme is supported by golf workshops, which give players a broader view of the game.