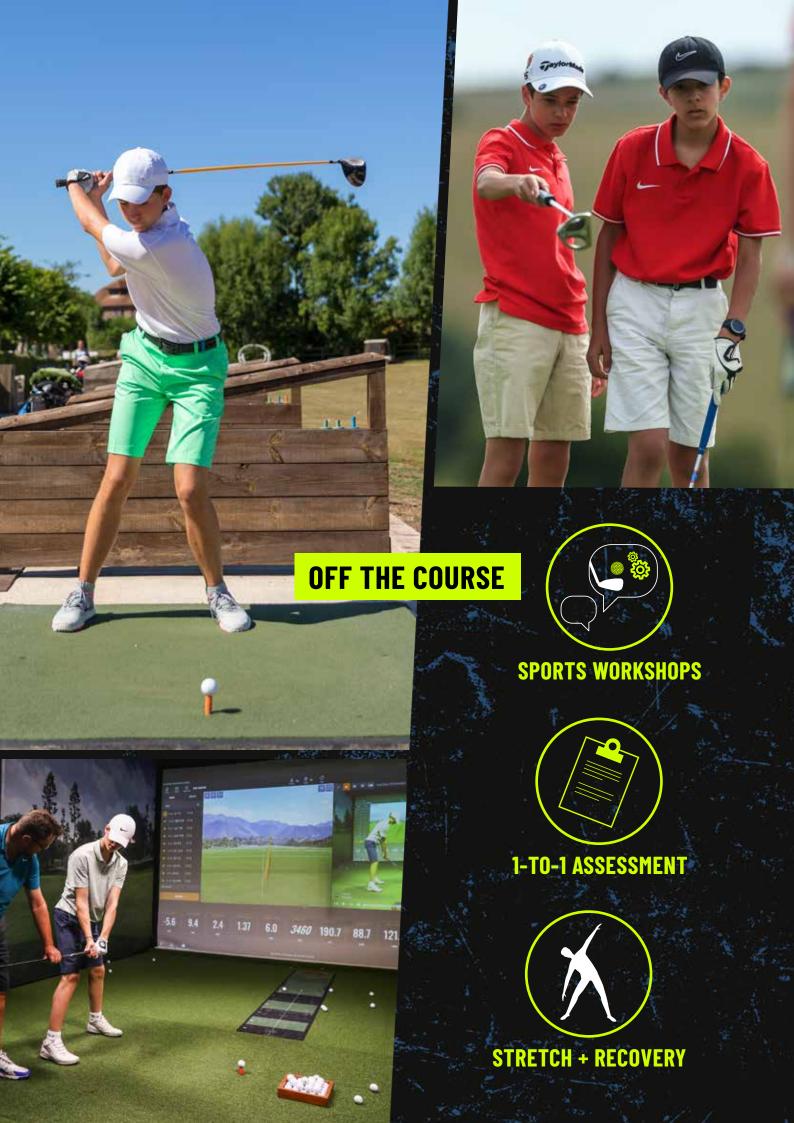

#### 360° GOLF

Players are grouped by ability and follow a dedicated training programme designed by PGA professional Simon McGreal. Coaching takes place on the excellent 9-hole course and golf practice facilities at Bradfield College, also making use of the state-of-the-art golf performance studio. Each week, players visit a local driving range and put their skills to the test in a competitive day at a top golf course nearby.

#### **RAISE YOUR GAME**

Coaching sessions involve skill development and technique correction, while the golf performance studio with Trackman 4 technology, Boditrak pressure system, and CAPTO putting analysis provides detailed player feedback. The coaching programme is supported by golf workshops, which give players a broader view of the game.